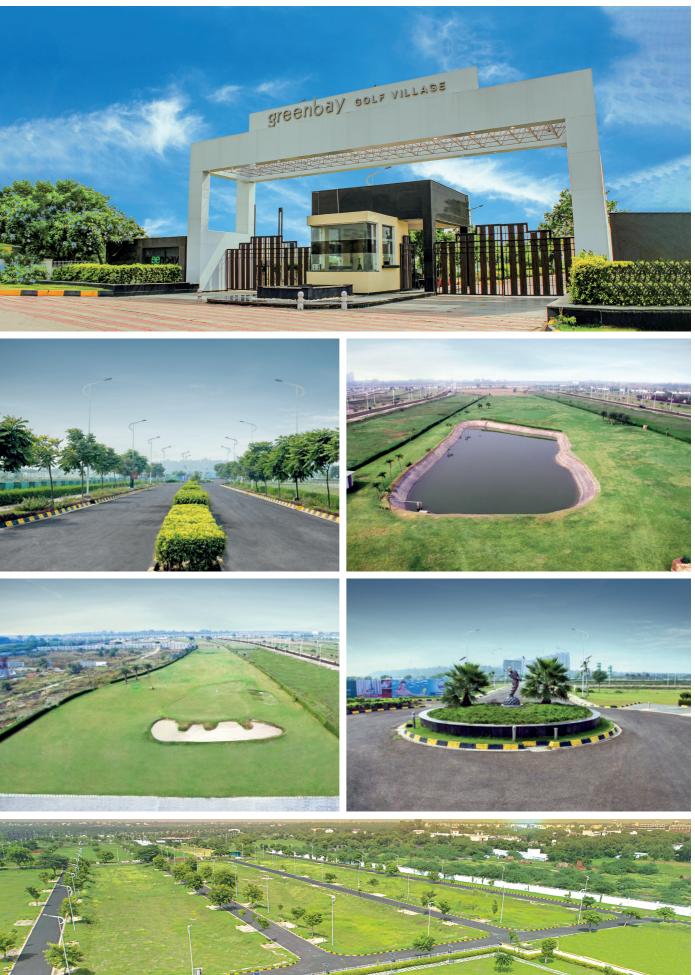

HOUSING DISPENSARY GH 1 GROUP HOUSING 30.00 M WIDE ROAD ENTRY 03 18 M WIDE ROA 20 M WIDE ROAD 12 M WIDE ROAD STP IST-4A INSTITUTIONAL IST 1A- CREC 45.00 M WIDE ROAD ESS IST-4B IST 1-D SENIOR SECONDARY SCHOOL



## LEISURE OFFERINGS AT THE GREENBAY CLUB

The Greenbay **Club Harbour** offers a host of recreation pursuits that will delight residents across the spectrum – from raring-to-go kids to home-makers to young-at-heart senior citizens.



- Swimming Pool
- Billiards Room

• Tennis Court

- Gymnasium
- Steam, Sauna & Jacuzzi
- Massage Rooms
- Restaurant & Bar
- Card Room
- Conference Rooms
- Club Rooms
- Golf Proshop
- Golfers Grill

With such a wide choice of leisure activities so ideally accessible within one's own community, one can truly relish the joy of living.



# ACTUAL SHOTS







Actual images of Greenbay Golf Village



# 200 +**CUSTOMERS GOT THE POSSESSION**





WE MEASURE OUR SUCCESS WITH THE NUMBER OF OUR HAPPY CUSTOMERS.



# LUXURIATE PEACE REJUVENATE PLAY JOY CELEBRATE RELAX UNWIND

**Site Address:** Plot No. TS 06, Sector 22D, Yamuna Expressway, Greater Noida, Uttar Pradesh 203201 **Corporate Address:** J-10/9, DLF Phase-II, M.G. Road, Gurugram - 122 002

www.greenbaygolf.in | Follow us on: 🗗 💿 💼 🖸

**UPRERA NO.:** UPRERAPRJ9320

Disclaimer: The content in this brochure including the building plans, elevations, images, location details, areas, designs, layouts, specifications etc. are tentative and are merely indicative in nature and are subject to variations and modifications at the sole discretion of the company. This brochure is for reference purp