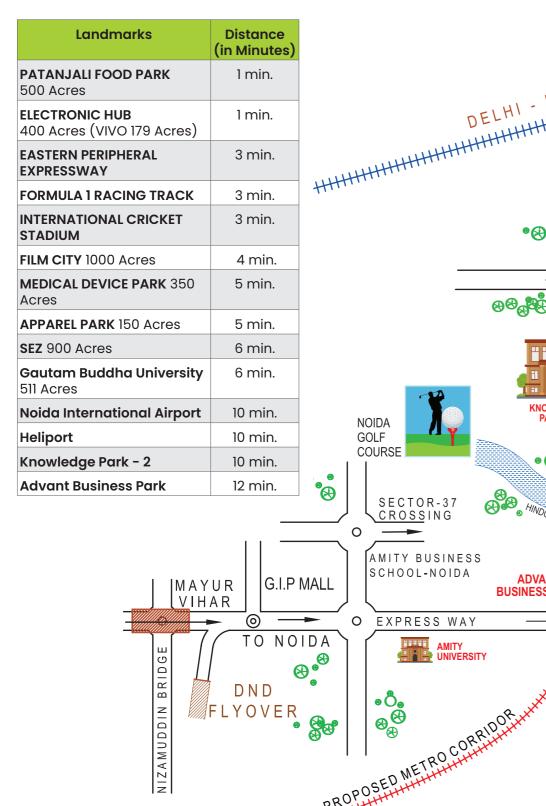

uturistic developments developed around Group Housing, Resort Hotels, Institutional Areas and Commercial Towers. Residential plots are available in various sizes to offer clients the opportunity to construct the home of their dreams and choice, while we provide all the conveniences of a luxury township complete with plug-and-play infrastructural support.



planned as part of the township.

- **COMMERCIAL SPACE:** A Commercial Office Block and Shopping Mall are part of the plan.
- EDUCATION INSTITUTE: A renowned Educational Institute is being planned within the Greenbay Golf Village.
- **HEALTHCARE:** A trusted Hospital Operator is being appointed to develop and run an advanced Medical Center.
- **GROUP HOUSING:** 10-Acre Group Housing is planned for future development.

### LOCATION MAP





IGI AIRPORT



### MASTER PLAN

| COL | OUR | TYPE | PLOT SIZE       | NO.OF PROPOSED PLOTS |
|-----|-----|------|-----------------|----------------------|
|     |     | A    | PLOTS 750 SQ.YD | 18                   |
|     |     | В    | PLOTS 500 SQ.YD | 79                   |
|     |     | С    | PLOTS 350 SQ.YD | 123                  |
|     |     | D    | PLOTS 250 SQ.YD | 245                  |
|     |     | E    | PLOTS 150 SQ.YD | 215                  |

45.00 M WIDE ROAD

45.00 M WIDE ROA

Forest Area

45.00 M WIDE ROAD

12 M WIDE ROAD Site for Commercial 836A 837 837 838 838 GH 2 GROUP HOUSING DISPENSARY GH 1 GROUP HOUSING 30.00 M WIDE ROAD ENTRY 03 18 M WIDE ROA 20 M WIDE ROAD 12 M WIDE ROAD STP IST-4A INSTITUTIONAL IST 1A- CREC 45.00 M WIDE ROAD ESS IST-4B IST 1-D SENIOR SE