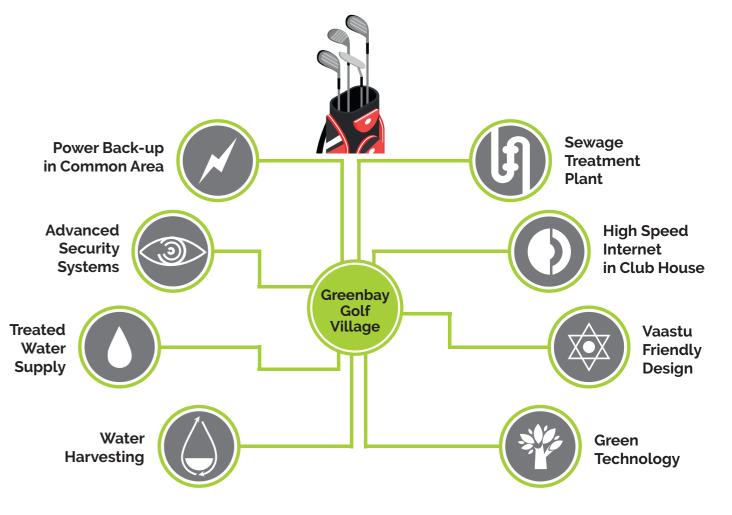

## A LIFESTYLE CONCEPT - GREENBAY GOLF VILLAGE

- **PLOTS:** Plots are available in sizes of 150, 250, 350, 500 and 750 square yards. All plots will come with full infrastructural support and plug-and-play service outlets. Landscaped roads, street lighting, security systems, etc. would be provided at the possession stage to aid development of the plots by the owners.
- **THE GREENBAY CLUB:** An exclusive club offering leisure and recreation facilities for the entire community.
- HOTEL & SPA: A 5-Star Hotel Resort is

#### ABOUT GREENBAY

Golf is not just a sport; it is the way of life for the enthusiasts. With Delhi NCR's first 12-hole executive golf course, Greenbay Golf Village spread over 100-acres estate is an epitome of luxurious living. This fully private 12-hole Golf Course has been customized to fit the character and needs of the community on the well maintained Yamuna Expressway. It has been intelligently planned to allow the non-golfers to learn the game easily and the avid golfers to brush up their skills with international level facilities. The golf course is beautifully integrated with residences melded with the luxuriant greens, offering an extreme sense of pride to its residents. Township offers a 12-hole golf course, premium residential plots, a full-facility clubhouse as well as futuristic developments developed around Group Housing, Resort Hotels, Institutional Areas and Commercial Towers. Residential plots are available in various sizes to offer clients the opportunity to construct the home of their dreams and choice, while we provide all the conveniences of a luxury township complete with plug-and-play infrastructural support.