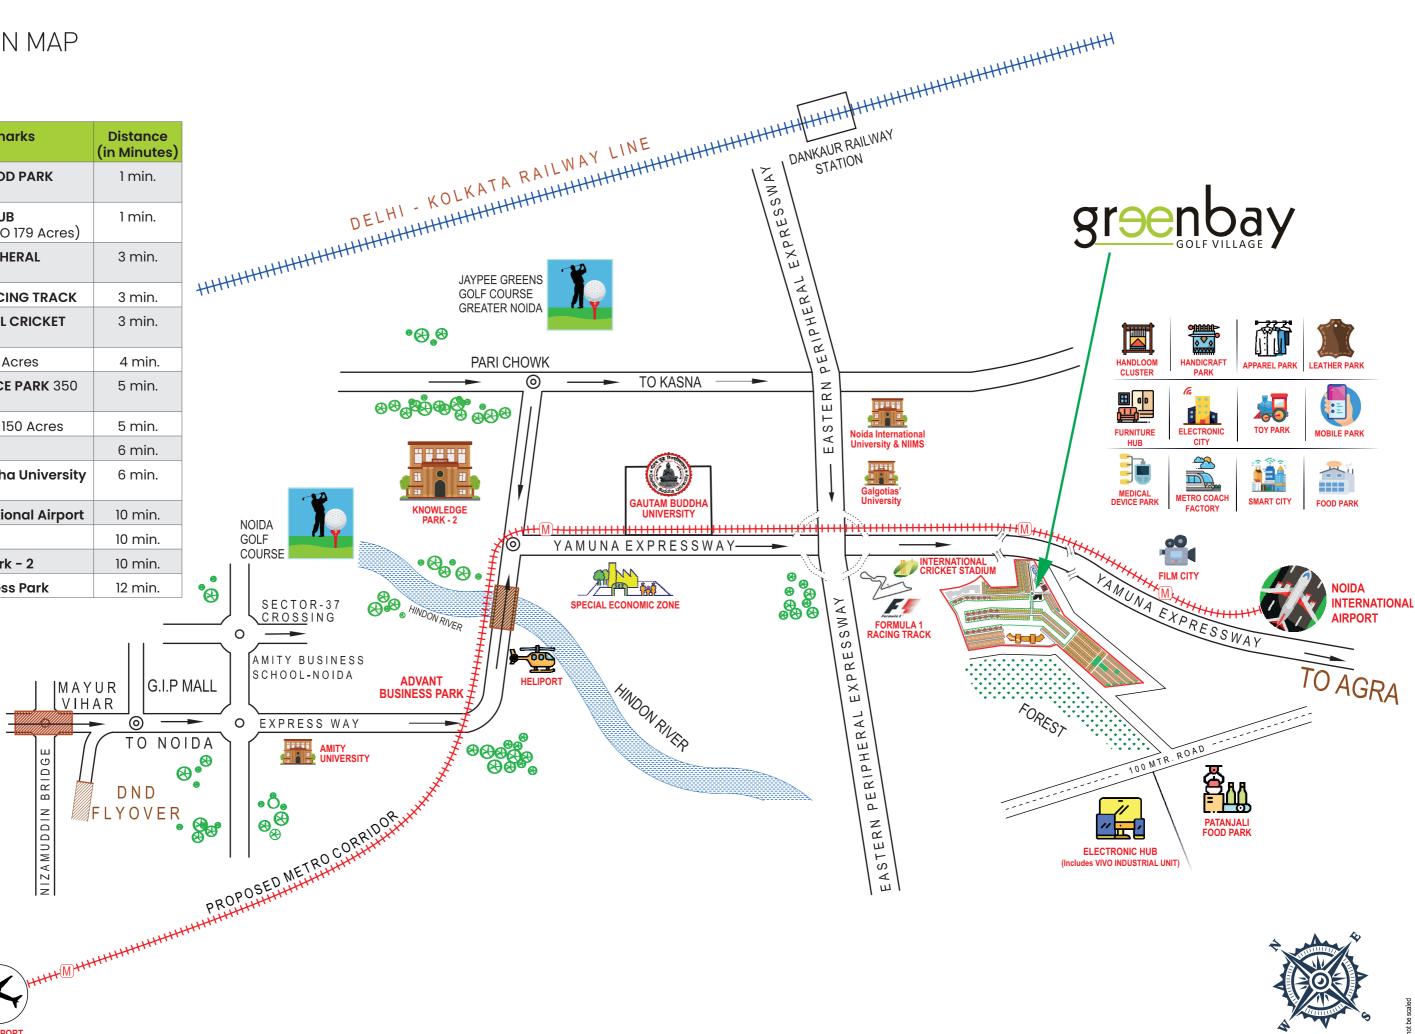

uristic developments developed around Group Housing, Resort Hotels, Institutional Areas and Commercial Towers. Residential plots are available in various sizes to offer clients the opportunity to construct the home of their dreams and choice, while we provide all the conveniences of a luxury township complete with plug-and-play infrastructural support.



planned as part of the township.

- **COMMERCIAL SPACE:** A Commercial Office Block and Shopping Mall are part of the plan.
- EDUCATION INSTITUTE: A renowned Educational Institute is being planned within the Greenbay Golf Village.
- **HEALTHCARE:** A trusted Hospital Operator is being appointed to develop and run an advanced Medical Center.
- **GROUP HOUSING:** 10-Acre Group Housing is planned for future development.

### LOCATION MAP





IGI AIRPORT



### MASTER PLAN

| COL | OUR | TYPE | PLOT SIZE       | NO.OF PROPOSED PLOTS |
|-----|-----|------|-----------------|----------------------|
|     |     | A    | PLOTS 750 SQ.YD | 18                   |
|     |     | В    | PLOTS 500 SQ.YD | 79                   |
|     |     | С    | PLOTS 350 SQ.YD | 123                  |
|     |     | D    | PLOTS 250 SQ.YD | 245                  |
|     |     | E    | PLOTS 150 SQ.YD | 215                  |

45.00 M WIDE ROAD

45.00 M WIDE ROA

Forest Area

45.00 M WIDE ROAD

12 M WIDE ROAD Site for Commercial 836A 837 837 838 838 GH 2 GROUP HOUSING DISPENSARY GH 1 GROUP HOUSING 30.00 M WIDE ROAD ENTRY 03 18 M WIDE ROA 20 M WIDE ROAD 12 M WIDE ROAD STP IST-4A INSTITUTIONAL IST 1A- CREC 45.00 M WIDE ROAD ESS IST-4B IST 1-D SENIOR SECO